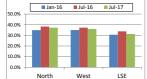

## GP Survey Results - January 16 to July 17

|                              | Response rate (%) |        |        | Overall experience of making an appointment (Good) |        |        | Ease of getting through to someone at GP surgery on the phone (Easy) |        |        | Satisfaction with opening hours (Satisfied) |        |        | Overall experience of GP surgery (Good) |        |        | Overall experience of NHS service when GP surgery was closed (Good) |        |        |
|------------------------------|-------------------|--------|--------|----------------------------------------------------|--------|--------|----------------------------------------------------------------------|--------|--------|---------------------------------------------|--------|--------|-----------------------------------------|--------|--------|---------------------------------------------------------------------|--------|--------|
|                              | Jan-16            | Jul-16 | Jul-17 | Jan-16                                             | Jul-16 | Jul-17 | Jan-16                                                               | Jul-16 | Jul-17 | Jan-16                                      | Jul-16 | Jul-17 | Jan-16                                  | Jul-16 | Jul-17 | Jan-16                                                              | Jul-16 | Jul-17 |
| NHS LEEDS NORTH CCG          | 34.9%             | 38.3%  | 37.2%  | 78.5%                                              | 78.3%  | 74.5%  | 75.9%                                                                | 76.5%  | 74.3%  | 74.3%                                       | 75.7%  | 74.7%  | 87.5%                                   | 87.8%  | 86.5%  | 64.7%                                                               | 62.7%  | 66.5%  |
| NHS LEEDS WEST CCG           | 35.0%             | 37.3%  | 36.1%  | 75.1%                                              | 76.2%  | 78.7%  | 74.2%                                                                | 74.6%  | 77.8%  | 78.6%                                       | 83.0%  | 85.6%  | 87.4%                                   | 88.7%  | 89.6%  | 73.1%                                                               | 69.1%  | 70.1%  |
| NHS LEEDS SOUTH AND EAST CCG | 30.6%             | 33.8%  | 31.3%  | 70.5%                                              | 69.1%  | 69.6%  | 66.4%                                                                | 66.4%  | 64.0%  | 73.8%                                       | 74.7%  | 76.5%  | 81.9%                                   | 82.4%  | 84.7%  | 68.3%                                                               | 66.2%  | 65.0%  |
| ENGLAND                      | 36.0%             | 39.0%  | 37.5%  | 73.3%                                              | 74.0%  | 72.7%  | 70.4%                                                                | 69.9%  | 68.0%  | 74.8%                                       | 77.3%  | 76.2%  | 84.9%                                   | 85.7%  | 84.8%  | 67.0%                                                               | 67.4%  | 66.2%  |