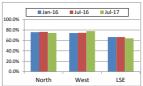

## GP Survey Results - January 16 to July 17

|                              | Response rate (%) |        |        | Overall experience of making an appointment (Good) |        |        | Ease of getting through to someone at GP surgery on the phone (Easy) |        |        | Satisfaction with opening hours (Satisfied) |        |        | Overall experience of GP surgery (Good) |        |        | Overall experience of NHS service when GP surgery was closed (Good) |        |        |
|------------------------------|-------------------|--------|--------|----------------------------------------------------|--------|--------|----------------------------------------------------------------------|--------|--------|---------------------------------------------|--------|--------|-----------------------------------------|--------|--------|---------------------------------------------------------------------|--------|--------|
|                              | Jan-16            | Jul-16 | Jul-17 | Jan-16                                             | Jul-16 | Jul-17 | Jan-16                                                               | Jul-16 | Jul-17 | Jan-16                                      | Jul-16 | Jul-17 | Jan-16                                  | Jul-16 | Jul-17 | Jan-16                                                              | Jul-16 | Jul-17 |
| NHS LEEDS NORTH CCG          | 34.9%             | 38.3%  | 37.2%  | 78.5%                                              | 78.3%  | 74.5%  | 75.9%                                                                | 76.5%  | 74.3%  | 74.3%                                       | 75.7%  | 74.7%  | 87.5%                                   | 87.8%  | 86.5%  | 64.7%                                                               | 62.7%  | 66.5%  |
| NHS LEEDS WEST CCG           | 35.0%             | 37.3%  | 36.1%  | 75.1%                                              | 76.2%  | 78.7%  | 74.2%                                                                | 74.6%  | 77.8%  | 78.6%                                       | 83.0%  | 85.6%  | 87.4%                                   | 88.7%  | 89.6%  | 73.1%                                                               | 69.1%  | 70.1%  |
| NHS LEEDS SOUTH AND EAST CCG | 30.6%             | 33.8%  | 31.3%  | 70.5%                                              | 69.1%  | 69.6%  | 66.4%                                                                | 66.4%  | 64.0%  | 73.8%                                       | 74.7%  | 76.5%  | 81.9%                                   | 82.4%  | 84.7%  | 68.3%                                                               | 66.2%  | 65.0%  |
| ENGLAND                      | 36.0%             | 39.0%  | 37.5%  | 73.3%                                              | 74.0%  | 72.7%  | 70.4%                                                                | 69.9%  | 68.0%  | 74.8%                                       | 77.3%  | 76.2%  | 84.9%                                   | 85.7%  | 84.8%  | 67.0%                                                               | 67.4%  | 66.2%  |