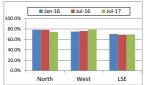

## GP Survey Results - January 16 to July 17

|                              | Response rate (%) |        |        | Overall experience of making an appointment (Good) |        |        | Ease of getting through to someone at GP surgery on the phone (Easy) |        |        | Satisfaction with opening hours (Satisfied) |        |        | Overall experience of GP surgery (Good) |        |        | Overall experience of NHS service when GP surgery was closed (Good) |        |        |
|------------------------------|-------------------|--------|--------|----------------------------------------------------|--------|--------|----------------------------------------------------------------------|--------|--------|---------------------------------------------|--------|--------|-----------------------------------------|--------|--------|---------------------------------------------------------------------|--------|--------|
|                              | Jan-16            | Jul-16 | Jul-17 | Jan-16                                             | Jul-16 | Jul-17 | Jan-16                                                               | Jul-16 | Jul-17 | Jan-16                                      | Jul-16 | Jul-17 | Jan-16                                  | Jul-16 | Jul-17 | Jan-16                                                              | Jul-16 | Jul-17 |
| NHS LEEDS NORTH CCG          | 34.9%             | 38.3%  | 37.2%  | 78.5%                                              | 78.3%  | 74.5%  | 75.9%                                                                | 76.5%  | 74.3%  | 74.3%                                       | 75.7%  | 74.7%  | 87.5%                                   | 87.8%  | 86.5%  | 64.7%                                                               | 62.7%  | 66.5%  |
| NHS LEEDS WEST CCG           | 35.0%             | 37.3%  | 36.1%  | 75.1%                                              | 76.2%  | 78.7%  | 74.2%                                                                | 74.6%  | 77.8%  | 78.6%                                       | 83.0%  | 85.6%  | 87.4%                                   | 88.7%  | 89.6%  | 73.1%                                                               | 69.1%  | 70.1%  |
| NHS LEEDS SOUTH AND EAST CCG | 30.6%             | 33.8%  | 31.3%  | 70.5%                                              | 69.1%  | 69.6%  | 66.4%                                                                | 66.4%  | 64.0%  | 73.8%                                       | 74.7%  | 76.5%  | 81.9%                                   | 82.4%  | 84.7%  | 68.3%                                                               | 66.2%  | 65.0%  |
| ENGLAND                      | 36.0%             | 39.0%  | 37.5%  | 73.3%                                              | 74.0%  | 72.7%  | 70.4%                                                                | 69.9%  | 68.0%  | 74.8%                                       | 77.3%  | 76.2%  | 84.9%                                   | 85.7%  | 84.8%  | 67.0%                                                               | 67.4%  | 66.2%  |