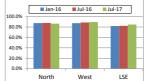

## GP Survey Results - January 16 to July 17

|                              | Response rate (%) |        |        | Overall experience of making an appointment (Good) |        |        | Ease of getting through to someone at GP surgery on the phone (Easy) |        |        | Satisfaction with opening hours (Satisfied) |        |        | Overall experience of GP surgery (Good) |        |        | Overall experience of NHS service when GP surgery was closed (Good) |        |        |
|------------------------------|-------------------|--------|--------|----------------------------------------------------|--------|--------|----------------------------------------------------------------------|--------|--------|---------------------------------------------|--------|--------|-----------------------------------------|--------|--------|---------------------------------------------------------------------|--------|--------|
|                              | Jan-16            | Jul-16 | Jul-17 | Jan-16                                             | Jul-16 | Jul-17 | Jan-16                                                               | Jul-16 | Jul-17 | Jan-16                                      | Jul-16 | Jul-17 | Jan-16                                  | Jul-16 | Jul-17 | Jan-16                                                              | Jul-16 | Jul-17 |
| NHS LEEDS NORTH CCG          | 34.9%             | 38.3%  | 37.2%  | 78.5%                                              | 78.3%  | 74.5%  | 75.9%                                                                | 76.5%  | 74.3%  | 74.3%                                       | 75.7%  | 74.7%  | 87.5%                                   | 87.8%  | 86.5%  | 64.7%                                                               | 62.7%  | 66.5%  |
| NHS LEEDS WEST CCG           | 35.0%             | 37.3%  | 36.1%  | 75.1%                                              | 76.2%  | 78.7%  | 74.2%                                                                | 74.6%  | 77.8%  | 78.6%                                       | 83.0%  | 85.6%  | 87.4%                                   | 88.7%  | 89.6%  | 73.1%                                                               | 69.1%  | 70.1%  |
| NHS LEEDS SOUTH AND EAST CCG | 30.6%             | 33.8%  | 31.3%  | 70.5%                                              | 69.1%  | 69.6%  | 66.4%                                                                | 66.4%  | 64.0%  | 73.8%                                       | 74.7%  | 76.5%  | 81.9%                                   | 82.4%  | 84.7%  | 68.3%                                                               | 66.2%  | 65.0%  |
| ENGLAND                      | 36.0%             | 39.0%  | 37.5%  | 73.3%                                              | 74.0%  | 72.7%  | 70.4%                                                                | 69.9%  | 68.0%  | 74.8%                                       | 77.3%  | 76.2%  | 84.9%                                   | 85.7%  | 84.8%  | 67.0%                                                               | 67.4%  | 66.2%  |

Jan-16 - Fieldwork -Jan-Mar 2015 and Jul-Sept 2014 Jul-16 - Fieldwork -July-Sept 2015 and Jan-March 2016

Jul-17 - Fieldwork - January - March 2017