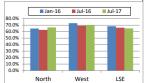

## GP Survey Results - January 16 to July 17

|                              | Response rate (%) |        |        | Overall experience of making an appointment (Good) |        |        | Ease of getting through to someone at GP surgery on the phone (Easy) |        |        | Satisfaction with opening hours (Satisfied) |        |        | Overall experience of GP surgery (Good) |        |        | Overall experience of NHS service when GP surgery was closed (Good) |        |        |
|------------------------------|-------------------|--------|--------|----------------------------------------------------|--------|--------|----------------------------------------------------------------------|--------|--------|---------------------------------------------|--------|--------|-----------------------------------------|--------|--------|---------------------------------------------------------------------|--------|--------|
|                              | Jan-16            | Jul-16 | Jul-17 | Jan-16                                             | Jul-16 | Jul-17 | Jan-16                                                               | Jul-16 | Jul-17 | Jan-16                                      | Jul-16 | Jul-17 | Jan-16                                  | Jul-16 | Jul-17 | Jan-16                                                              | Jul-16 | Jul-17 |
| NHS LEEDS NORTH CCG          | 34.9%             | 38.3%  | 37.2%  | 78.5%                                              | 78.3%  | 74.5%  | 75.9%                                                                | 76.5%  | 74.3%  | 74.3%                                       | 75.7%  | 74.7%  | 87.5%                                   | 87.8%  | 86.5%  | 64.7%                                                               | 62.7%  | 66.5%  |
| NHS LEEDS WEST CCG           | 35.0%             | 37.3%  | 36.1%  | 75.1%                                              | 76.2%  | 78.7%  | 74.2%                                                                | 74.6%  | 77.8%  | 78.6%                                       | 83.0%  | 85.6%  | 87.4%                                   | 88.7%  | 89.6%  | 73.1%                                                               | 69.1%  | 70.1%  |
| NHS LEEDS SOUTH AND EAST CCG | 30.6%             | 33.8%  | 31.3%  | 70.5%                                              | 69.1%  | 69.6%  | 66.4%                                                                | 66.4%  | 64.0%  | 73.8%                                       | 74.7%  | 76.5%  | 81.9%                                   | 82.4%  | 84.7%  | 68.3%                                                               | 66.2%  | 65.0%  |
| ENGLAND                      | 36.0%             | 39.0%  | 37.5%  | 73.3%                                              | 74.0%  | 72.7%  | 70.4%                                                                | 69.9%  | 68.0%  | 74.8%                                       | 77.3%  | 76.2%  | 84.9%                                   | 85.7%  | 84.8%  | 67.0%                                                               | 67.4%  | 66.2%  |

Jan-16 - Fieldwork -Jan-Mar 2015 and Jul-Sept 2014 Jul-16 - Fieldwork -July-Sept 2015 and Jan-March 2016

Jul-17 - Fieldwork - January - March 2017