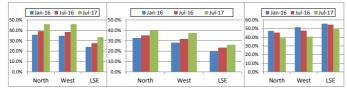

| Awareness of online services offered by GP surgery |                 |    |            |                 |              |   |        |        |  |  |
|----------------------------------------------------|-----------------|----|------------|-----------------|--------------|---|--------|--------|--|--|
| % Booking app                                      | ointments onlin | ne | % Ordering | repeat prescrip | % Don't know |   |        |        |  |  |
| Jan-16                                             | Jul-16          | #  | Jan-16     | Jul-16          | Jul-17       | # | Jul-16 | Jul-17 |  |  |
| 35.8%                                              | 39.3%           | #  | 32.7%      | 35.2%           | 39.7%        | # | 45.4%  | 39.0%  |  |  |
| 34.7%                                              | 38.4%           | #  | 28.1%      | 31.7%           | 37.4%        | # | 47.8%  | 40.7%  |  |  |
| 24.0%                                              | 27.6%           | #  | 19.9%      | 23.4%           | 26.2%        | # | 54.6%  | 49.7%  |  |  |
| 29.3%                                              | 31.3%           | #  | 29.6%      | 30.9%           | 34.1%        | # | 49.8%  | 46.3%  |  |  |
| 29.3%                                              | 31.3%           | #  | 29.6%      | 30.9%           | 34.1%        | # | 49.8%  | 40.3%  |  |  |

Jan-16 - Fieldwork -Jan-Mar 2015 and Jul-Sept 2014 Jul-16 - Fieldwork -July-Sept 2015 and Jan-March 2016

Jul-17 - Fieldwork - January - March 2017