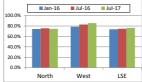

## GP Survey Results - January 16 to July 17

|                              | Response rate (%) |        |        | Overall experience of making an appointment (Good) |        |        | Ease of getting through to someone at GP surgery on the phone (Easy) |        |        | Satisfaction with opening hours (Satisfied) |        |        | Overall experience of GP surgery (Good) |        |        | Overall experience of NHS service when GP surgery was closed (Good) |        |        |
|------------------------------|-------------------|--------|--------|----------------------------------------------------|--------|--------|----------------------------------------------------------------------|--------|--------|---------------------------------------------|--------|--------|-----------------------------------------|--------|--------|---------------------------------------------------------------------|--------|--------|
|                              | Jan-16            | Jul-16 | Jul-17 | Jan-16                                             | Jul-16 | Jul-17 | Jan-16                                                               | Jul-16 | Jul-17 | Jan-16                                      | Jul-16 | Jul-17 | Jan-16                                  | Jul-16 | Jul-17 | Jan-16                                                              | Jul-16 | Jul-17 |
| NHS LEEDS NORTH CCG          | 34.9%             | 38.3%  | 37.2%  | 78.5%                                              | 78.3%  | 74.5%  | 75.9%                                                                | 76.5%  | 74.3%  | 74.3%                                       | 75.7%  | 74.7%  | 87.5%                                   | 87.8%  | 86.5%  | 64.7%                                                               | 62.7%  | 66.5%  |
| NHS LEEDS WEST CCG           | 35.0%             | 37.3%  | 36.1%  | 75.1%                                              | 76.2%  | 78.7%  | 74.2%                                                                | 74.6%  | 77.8%  | 78.6%                                       | 83.0%  | 85.6%  | 87.4%                                   | 88.7%  | 89.6%  | 73.1%                                                               | 69.1%  | 70.1%  |
| NHS LEEDS SOUTH AND EAST CCG | 30.6%             | 33.8%  | 31.3%  | 70.5%                                              | 69.1%  | 69.6%  | 66.4%                                                                | 66.4%  | 64.0%  | 73.8%                                       | 74.7%  | 76.5%  | 81.9%                                   | 82.4%  | 84.7%  | 68.3%                                                               | 66.2%  | 65.0%  |
| ENGLAND                      | 36.0%             | 39.0%  | 37.5%  | 73.3%                                              | 74.0%  | 72.7%  | 70.4%                                                                | 69.9%  | 68.0%  | 74.8%                                       | 77.3%  | 76.2%  | 84.9%                                   | 85.7%  | 84.8%  | 67.0%                                                               | 67.4%  | 66.2%  |